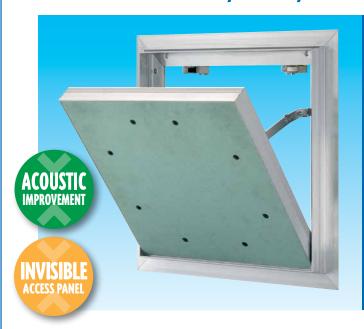

## SEALED ACCESS PANEL WATER/AIR/DUST/SMOKE

- Aluminium profile frame secured by «Tox» connections
- Double-sided EPDM seal along the whole circumference
- Safety catch on both sides
- Hidden latches
- GKBI plaster panel
- Fitting instructions and template
- Can be tiled

## **PARTICULARITIES OF APPLICATION**

- Fit to wall or ceiling (do not walk on it).
- Water permeability tested according to EN 1027 standards: 2000-06 and EN 12208: 1999-11; Report No. 104 32588.
- Smoke tightness tested according to DIN EN 1634-3 standards: 2005-3.
- Air permeability tested according to EN 1026 standards: 2000-09 and EN 12207: 1999-11; Report No. 104 31394/1 and 104 31394/4.
- Water-tightness report: No. 14-002774-PR01.
- Suitable for wet rooms.

## **MATERIALS**

| Parts of the frame                                                      | Bar profiles, quality<br>Eloxale ALMgSi 0.5 F22 |
|-------------------------------------------------------------------------|-------------------------------------------------|
| Stopping angle,<br>Stopping device,<br>Angle section,<br>Mounting sheet | Sheet steel, galvanised<br>DC 01 Am 1.5 mm      |
| Spacer sheet,<br>drill template                                         | Sheet steel, galvanised DX51D/Z275 1.00 mm      |
| Plaster board                                                           | Board                                           |
| Latch                                                                   | Steel/plastic                                   |
| Seal                                                                    | EPDM lip seal                                   |
| Quick mounting screws                                                   | Steel                                           |
|                                                                         |                                                 |