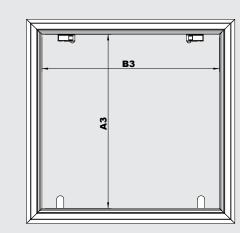

#### **MOUNTING AND FIXING**

Clearance dimensions: A3 – 32 mm x B3 Cutting dimension: mounting dimension A1 + 5-10 mm x B1 + 5-10 mm

#### **SIZES AND REFERENCES**

### 2 x 25 mm PANELS El 120 Certificate

| CLEAR OPENING | LENGTH X WIDTH                                              | INTERIOR DIMENSIONS                                                                                                                         | WIDTH DEPTH                                                                                                                                                                                                     |                                                                                                                                                                                                                                                            | WEIGHT                                                                                                                                                                                                                                                                                        | REFERENCE                                                                                                                                                                                                                                                                                                                                      |
|---------------|-------------------------------------------------------------|---------------------------------------------------------------------------------------------------------------------------------------------|-----------------------------------------------------------------------------------------------------------------------------------------------------------------------------------------------------------------|------------------------------------------------------------------------------------------------------------------------------------------------------------------------------------------------------------------------------------------------------------|-----------------------------------------------------------------------------------------------------------------------------------------------------------------------------------------------------------------------------------------------------------------------------------------------|------------------------------------------------------------------------------------------------------------------------------------------------------------------------------------------------------------------------------------------------------------------------------------------------------------------------------------------------|
| A1 x B1       | A2 x B2                                                     | A3 x B3                                                                                                                                     | T1                                                                                                                                                                                                              | T2                                                                                                                                                                                                                                                         | IN KG                                                                                                                                                                                                                                                                                         |                                                                                                                                                                                                                                                                                                                                                |
| 301 x 301     | 354 x 354                                                   | 287 x 287                                                                                                                                   | 51,5                                                                                                                                                                                                            | 20                                                                                                                                                                                                                                                         | 8,10                                                                                                                                                                                                                                                                                          | A10277                                                                                                                                                                                                                                                                                                                                         |
| 401 x 401     |                                                             | 707 v 707                                                                                                                                   | E1 E                                                                                                                                                                                                            | 20                                                                                                                                                                                                                                                         | 17.20                                                                                                                                                                                                                                                                                         | A10278                                                                                                                                                                                                                                                                                                                                         |
| 401 X 401     | 404 X 404                                                   | JO1 X JO1                                                                                                                                   | 51,5                                                                                                                                                                                                            | 20                                                                                                                                                                                                                                                         | 15,20                                                                                                                                                                                                                                                                                         | A10276                                                                                                                                                                                                                                                                                                                                         |
| 501 x 501     | 554 x 554                                                   | 487 x 487                                                                                                                                   | 51,5                                                                                                                                                                                                            | 20                                                                                                                                                                                                                                                         | 19,20                                                                                                                                                                                                                                                                                         | A10279                                                                                                                                                                                                                                                                                                                                         |
| 601 x 601     | 654 x 654                                                   | 587 x 587                                                                                                                                   | 51,5                                                                                                                                                                                                            | 20                                                                                                                                                                                                                                                         | 25,80                                                                                                                                                                                                                                                                                         | A10280                                                                                                                                                                                                                                                                                                                                         |
| 801 x 801     | 854 x 854                                                   | 787 x 787                                                                                                                                   | 51,5                                                                                                                                                                                                            | 20                                                                                                                                                                                                                                                         | 44                                                                                                                                                                                                                                                                                            | A10281                                                                                                                                                                                                                                                                                                                                         |
|               | A1 x B1<br>301 x 301<br>401 x 401<br>501 x 501<br>601 x 601 | A1 x B1     A2 x B2       301 x 301     354 x 354       401 x 401     454 x 454       501 x 501     554 x 554       601 x 601     654 x 654 | A1 x B1     A2 x B2     A3 x B3       301 x 301     354 x 354     287 x 287       401 x 401     454 x 454     387 x 387       501 x 501     554 x 554     487 x 487       601 x 601     654 x 654     587 x 587 | A1 x B1     A2 x B2     A3 x B3     T1       301 x 301     354 x 354     287 x 287     51,5       401 x 401     454 x 454     387 x 387     51,5       501 x 501     554 x 554     487 x 487     51,5       601 x 601     654 x 654     587 x 587     51,5 | A1 x B1     A2 x B2     A3 x B3     T1     T2       301 x 301     354 x 354     287 x 287     51,5     20       401 x 401     454 x 454     387 x 387     51,5     20       501 x 501     554 x 554     487 x 487     51,5     20       601 x 601     654 x 654     587 x 587     51,5     20 | A1 x B1     A2 x B2     A3 x B3     T1     T2     IN KG       301 x 301     354 x 354     287 x 287     51,5     20     8,10       401 x 401     454 x 454     387 x 387     51,5     20     13,20       501 x 501     554 x 554     487 x 487     51,5     20     19,20       601 x 601     654 x 654     587 x 587     51,5     20     25,80 |

Dimensions in mm, (V) = closing side.

\*Access panels in stock.

Products not stocked – 3/4 weeks delivery time.

All reports must be validated by your inspection office prior to any order.