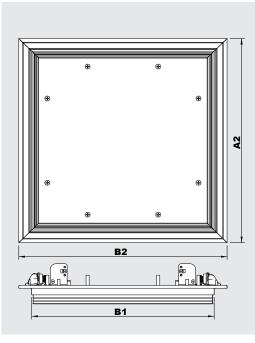

#### **MOUNTING AND FIXING**

Clearance dimensions: A3 – 32 mm x B3 Cutting dimension: mounting dimension A1 + 5-10 mm x B1 + 5-10 mm

#### **SIZES AND REFERENCES**

### 2 x 25 mm PANELS El 120 Certificate

| CLEAR OPENING | LENGTH X WIDTH                                              | INTERIOR DIMENSIONS                                                                                                                         | WIDTH DEPTH                                                                                                                                                                                                     |                                                                                                                                                                                                                                                            | WEIGHT                                                                                                                                                                                                                                                                                        | REFERENCE                                                                                                                                                                                                                                                                                                                                      |
|---------------|-------------------------------------------------------------|---------------------------------------------------------------------------------------------------------------------------------------------|-----------------------------------------------------------------------------------------------------------------------------------------------------------------------------------------------------------------|------------------------------------------------------------------------------------------------------------------------------------------------------------------------------------------------------------------------------------------------------------|-----------------------------------------------------------------------------------------------------------------------------------------------------------------------------------------------------------------------------------------------------------------------------------------------|------------------------------------------------------------------------------------------------------------------------------------------------------------------------------------------------------------------------------------------------------------------------------------------------------------------------------------------------|
| A1 x B1       | A2 x B2                                                     | A3 x B3                                                                                                                                     | T1                                                                                                                                                                                                              | T2                                                                                                                                                                                                                                                         | IN KG                                                                                                                                                                                                                                                                                         |                                                                                                                                                                                                                                                                                                                                                |
| 301 x 301     | 354 x 354                                                   | 287 x 287                                                                                                                                   | 51,5                                                                                                                                                                                                            | 20                                                                                                                                                                                                                                                         | 8,10                                                                                                                                                                                                                                                                                          | A10277                                                                                                                                                                                                                                                                                                                                         |
| 401 x 401     |                                                             | 707 v 707                                                                                                                                   | E1 E                                                                                                                                                                                                            | 20                                                                                                                                                                                                                                                         | 17.20                                                                                                                                                                                                                                                                                         | A10278                                                                                                                                                                                                                                                                                                                                         |
| 401 X 401     | 404 X 404                                                   | JO1 X JO1                                                                                                                                   | 51,5                                                                                                                                                                                                            | 20                                                                                                                                                                                                                                                         | 15,20                                                                                                                                                                                                                                                                                         | A10276                                                                                                                                                                                                                                                                                                                                         |
| 501 x 501     | 554 x 554                                                   | 487 x 487                                                                                                                                   | 51,5                                                                                                                                                                                                            | 20                                                                                                                                                                                                                                                         | 19,20                                                                                                                                                                                                                                                                                         | A10279                                                                                                                                                                                                                                                                                                                                         |
| 601 x 601     | 654 x 654                                                   | 587 x 587                                                                                                                                   | 51,5                                                                                                                                                                                                            | 20                                                                                                                                                                                                                                                         | 25,80                                                                                                                                                                                                                                                                                         | A10280                                                                                                                                                                                                                                                                                                                                         |
| 801 x 801     | 854 x 854                                                   | 787 x 787                                                                                                                                   | 51,5                                                                                                                                                                                                            | 20                                                                                                                                                                                                                                                         | 44                                                                                                                                                                                                                                                                                            | A10281                                                                                                                                                                                                                                                                                                                                         |
|               | A1 x B1<br>301 x 301<br>401 x 401<br>501 x 501<br>601 x 601 | A1 x B1     A2 x B2       301 x 301     354 x 354       401 x 401     454 x 454       501 x 501     554 x 554       601 x 601     654 x 654 | A1 x B1     A2 x B2     A3 x B3       301 x 301     354 x 354     287 x 287       401 x 401     454 x 454     387 x 387       501 x 501     554 x 554     487 x 487       601 x 601     654 x 654     587 x 587 | A1 x B1     A2 x B2     A3 x B3     T1       301 x 301     354 x 354     287 x 287     51,5       401 x 401     454 x 454     387 x 387     51,5       501 x 501     554 x 554     487 x 487     51,5       601 x 601     654 x 654     587 x 587     51,5 | A1 x B1     A2 x B2     A3 x B3     T1     T2       301 x 301     354 x 354     287 x 287     51,5     20       401 x 401     454 x 454     387 x 387     51,5     20       501 x 501     554 x 554     487 x 487     51,5     20       601 x 601     654 x 654     587 x 587     51,5     20 | A1 x B1     A2 x B2     A3 x B3     T1     T2     IN KG       301 x 301     354 x 354     287 x 287     51,5     20     8,10       401 x 401     454 x 454     387 x 387     51,5     20     13,20       501 x 501     554 x 554     487 x 487     51,5     20     19,20       601 x 601     654 x 654     587 x 587     51,5     20     25,80 |

Dimensions in mm, (V) = closing side.

\*Access panels in stock.

Products not stocked – 3/4 weeks delivery time.

All reports must be validated by your inspection office prior to any order.