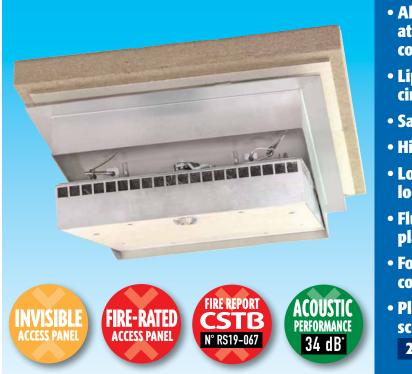

# FIRE-RATED CEILING ACCESS HATCH 50 mm - 2 panels of 25 mm

## 120 MINUTES

120-minute fire-rated ceiling access hatches are designed to be installed in self-contained fire protection false ceilings. One of the requirements is that the «fire load is only on the room side», and the fire resistance classification is El 120.

They offer effective protection against fire spreading in the area beneath the false ceiling. The integrated aluminium frame is fitted with a firewall. The inspection hatch cover is fitted with a DF fire-resistant panel and protected against smoke by a multi-purpose peripheral seal. The cover is secured on both sides by automatic safety mounting arms. The safety mounting arms ensure that the hatch cover is engaged each time it is opened. The cover is easy to remove and replace.

#### **ADVANTAGES**

Access hatch for false ceilings with fire protection on the room side only, when fire protection is not required in the ceiling cavity.

- Aluminium-bar frame attached by «Tox» connections
- Lip seal along the whole circumference
- Safety pin
- Hidden latches
- Lockable with square lock
- Flush mounting with plasterboard ceiling
- Folding, removable cover
- Plaster boards screwed GKF
  2 x 25 mm PANELS

#### **CERTIFICATION**

• CSTB Fire-report no. RS-19-067 (2 x 25 mm).