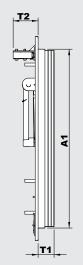

#### **MOUNTING AND FIXING**

Clearance dimensions: A3 – 32 mm x B3 Cutting dimension: mounting dimension A1 + 5-10 mm x B1 + 5-10 mm

#### **SIZES AND REFERENCES**

### 2 x 25 mm PANELS El 120 Certificate

| CLEAR OPENING | LENGTH X WIDTH                                              | INTERIOR DIMENSIONS                                                                                                                         | WIDTH DEPTH                                                                                                                                                                                                     |                                                                                                                                                                                                                                                            | WEIGHT                                                                                                                                                                                                                                                                                        | REFERENCE                                                                                                                                                                                                                                                                                                                                      |
|---------------|-------------------------------------------------------------|---------------------------------------------------------------------------------------------------------------------------------------------|-----------------------------------------------------------------------------------------------------------------------------------------------------------------------------------------------------------------|------------------------------------------------------------------------------------------------------------------------------------------------------------------------------------------------------------------------------------------------------------|-----------------------------------------------------------------------------------------------------------------------------------------------------------------------------------------------------------------------------------------------------------------------------------------------|------------------------------------------------------------------------------------------------------------------------------------------------------------------------------------------------------------------------------------------------------------------------------------------------------------------------------------------------|
| A1 x B1       | A2 x B2                                                     | A3 x B3                                                                                                                                     | T1                                                                                                                                                                                                              | T2                                                                                                                                                                                                                                                         | IN KG                                                                                                                                                                                                                                                                                         |                                                                                                                                                                                                                                                                                                                                                |
| 301 x 301     | 354 x 354                                                   | 287 x 287                                                                                                                                   | 51,5                                                                                                                                                                                                            | 20                                                                                                                                                                                                                                                         | 8,10                                                                                                                                                                                                                                                                                          | A10277                                                                                                                                                                                                                                                                                                                                         |
| 401 x 401     |                                                             | 707 v 707                                                                                                                                   | E1 E                                                                                                                                                                                                            | 20                                                                                                                                                                                                                                                         | 17.20                                                                                                                                                                                                                                                                                         | A10278                                                                                                                                                                                                                                                                                                                                         |
| 401 X 401     | 404 X 404                                                   | JO1 X JO1                                                                                                                                   | 51,5                                                                                                                                                                                                            | 20                                                                                                                                                                                                                                                         | 15,20                                                                                                                                                                                                                                                                                         | A10276                                                                                                                                                                                                                                                                                                                                         |
| 501 x 501     | 554 x 554                                                   | 487 x 487                                                                                                                                   | 51,5                                                                                                                                                                                                            | 20                                                                                                                                                                                                                                                         | 19,20                                                                                                                                                                                                                                                                                         | A10279                                                                                                                                                                                                                                                                                                                                         |
| 601 x 601     | 654 x 654                                                   | 587 x 587                                                                                                                                   | 51,5                                                                                                                                                                                                            | 20                                                                                                                                                                                                                                                         | 25,80                                                                                                                                                                                                                                                                                         | A10280                                                                                                                                                                                                                                                                                                                                         |
| 801 x 801     | 854 x 854                                                   | 787 x 787                                                                                                                                   | 51,5                                                                                                                                                                                                            | 20                                                                                                                                                                                                                                                         | 44                                                                                                                                                                                                                                                                                            | A10281                                                                                                                                                                                                                                                                                                                                         |
|               | A1 x B1<br>301 x 301<br>401 x 401<br>501 x 501<br>601 x 601 | A1 x B1     A2 x B2       301 x 301     354 x 354       401 x 401     454 x 454       501 x 501     554 x 554       601 x 601     654 x 654 | A1 x B1     A2 x B2     A3 x B3       301 x 301     354 x 354     287 x 287       401 x 401     454 x 454     387 x 387       501 x 501     554 x 554     487 x 487       601 x 601     654 x 654     587 x 587 | A1 x B1     A2 x B2     A3 x B3     T1       301 x 301     354 x 354     287 x 287     51,5       401 x 401     454 x 454     387 x 387     51,5       501 x 501     554 x 554     487 x 487     51,5       601 x 601     654 x 654     587 x 587     51,5 | A1 x B1     A2 x B2     A3 x B3     T1     T2       301 x 301     354 x 354     287 x 287     51,5     20       401 x 401     454 x 454     387 x 387     51,5     20       501 x 501     554 x 554     487 x 487     51,5     20       601 x 601     654 x 654     587 x 587     51,5     20 | A1 x B1     A2 x B2     A3 x B3     T1     T2     IN KG       301 x 301     354 x 354     287 x 287     51,5     20     8,10       401 x 401     454 x 454     387 x 387     51,5     20     13,20       501 x 501     554 x 554     487 x 487     51,5     20     19,20       601 x 601     654 x 654     587 x 587     51,5     20     25,80 |

Dimensions in mm, (V) = closing side.

\*Access panels in stock.

Products not stocked – 3/4 weeks delivery time.

All reports must be validated by your inspection office prior to any order.